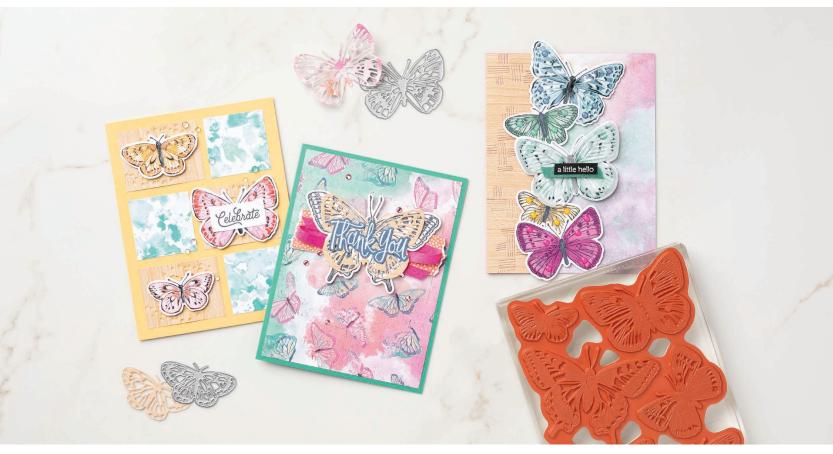

## BUTTERFLY BRILLIANCE BUNDLE

10% BUNDLED SAVINGS

155821|<del>\$61.00</del> **\$54.75** 

The Butterfly Brilliance Bundle includes the Butterfly Brilliance Cling Stamp Set and the Brilliant Wings Dies.

GET'EM EARLY! The Butterfly Brilliance Bundle will be featured in the 2021 Annual Catalog, but now's your chance to get it before the official release!

BUTTERFLY BRILLIANCE CLING STAMP SET
 155092 | \$17.00
 1 cling stamp | Coordinates with the Brilliant Wings Dies
 (suggested clear block; f)

BUTTERFLY BIJOU 6" X 6" DESIGNER SERIES PAPER

**156824** | \$11.50

## BUTTERFLY BRILLIANCE COLLECTION

159408 | \$71.25

What do you do if you want all the butterflies? The solution is the Butterfly Brilliance Collection. You'll get beautifully detailed images and an unforgettable color scheme. Put everything together and your projects will be beautiful enough to take flight! Only available while supplies last.