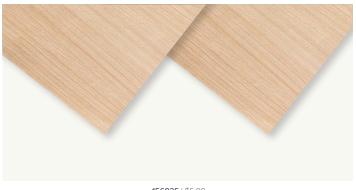

NATURAL TOUCH SPECIALTY PAPER

156825 | \$5.00 2 sheets | Natural birch color and texture. 12" x 12" (30.5 x 30.5 cm) Only available while supplies last.