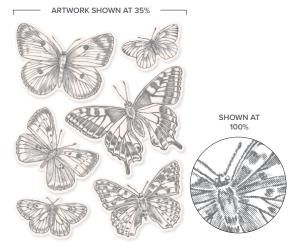

BUTTERFLY BRILLIANCE CLING STAMP SET
 155092 | \$17.00
 1 cling stamp | Coordinates with the Brilliant Wings Dies
 (suggested clear block; f)

BUTTERFLY BIJOU 6" X 6" DESIGNER SERIES PAPER

**156824** | \$11.50