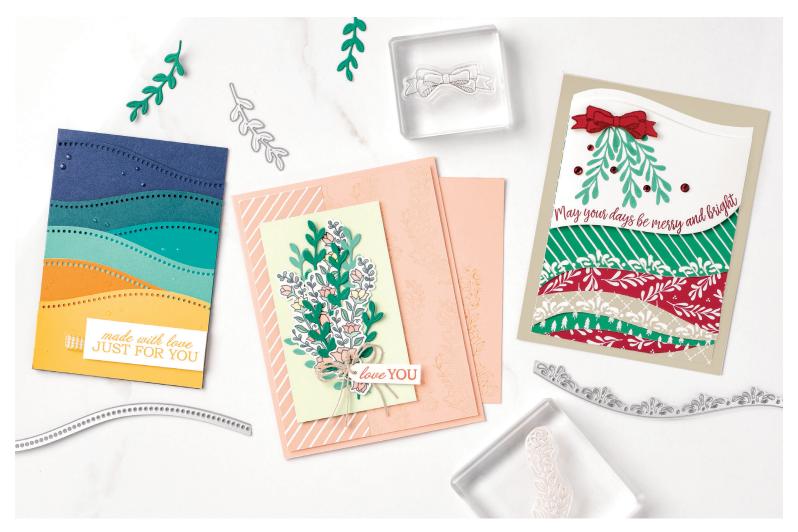

• AVAILABLE 3 NOVEMBER UNTIL 4 JANUARY •

With curved-edge dies, stamps for every season, and double-sided patterned paper, the Quite Curvy Variety Bundle has everything you need to craft the perfect project.

## 156228 <del>\$46.00</del> **\$41.25 ·** Available in French

The Quite Curvy Bundle includes the Quite Curvy Stamp Set and the Curvy Dies.

GUITE CURVY STAMP SET (suggested clear blocks: a, b, d, h, i) 12 photopolymer stamps • Available in French Coordinates with the Curvy Dies CURVY DIES 10 dies. Largest die: 5-1/4" x 1-1/2" (13.3 x 3.8 cm) Coordinates with Quite Curvy Stamp Set and Curvy Christmas Stamp Set

## Variety Bundle includes one of each item listed below at a 10% discount

- Quite Curvy Stamp Set
- Curvy Dies
- Curvy Christmas Stamp Set
- Classic Christmas 6" x 6" (15.2 x 15.2 cm) Designer Series Paper