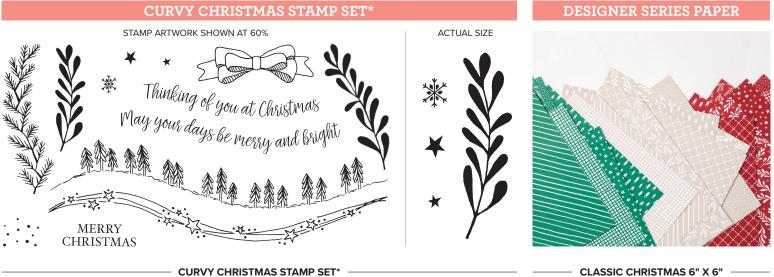

 CURVY CHRISTMAS STAMP SET\*
155364 \$21.00 (suggested clear blocks: a, b, f, h)
13 photopolymer stamps • Available in French Coordinates with the Curvy Dies CLASSIC CHRISTMAS 6" X 6" (15.2 X 15.2 CM) DESIGNER SERIES PAPER\* 155969 \$11.50 48 sheets: 4 each of 4 double-sided designs. Acid and Lignin free Cherry Cobbler, Sahara Sand, Shaded Spruce