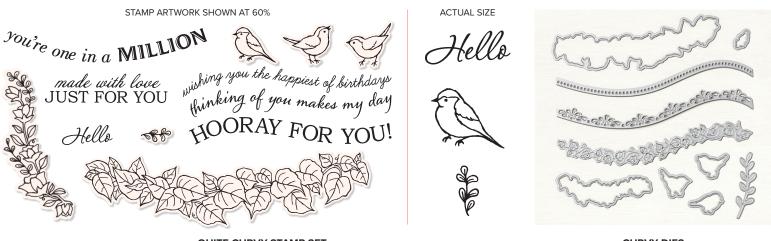

## 156228 <del>\$46.00</del> **\$41.25 ·** Available in French

The Quite Curvy Bundle includes the Quite Curvy Stamp Set and the Curvy Dies.

GUITE CURVY STAMP SET (suggested clear blocks: a, b, d, h, i) 12 photopolymer stamps • Available in French Coordinates with the Curvy Dies CURVY DIES 10 dies. Largest die: 5-1/4" x 1-1/2" (13.3 x 3.8 cm) Coordinates with Quite Curvy Stamp Set and Curvy Christmas Stamp Set

 CURVY CHRISTMAS STAMP SET\*
155364 \$21.00 (suggested clear blocks: a, b, f, h)
13 photopolymer stamps • Available in French Coordinates with the Curvy Dies CLASSIC CHRISTMAS 6" X 6" (15.2 X 15.2 CM) DESIGNER SERIES PAPER\* 155969 \$11.50 48 sheets: 4 each of 4 double-sided designs. Acid and Lignin free Cherry Cobbler, Sahara Sand, Shaded Spruce