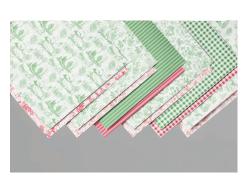

ARTISTRY BLOOMS DESIGNER SERIES PAPER 152495 | pg: 148 (AC) | \$11.50 \$9.78

TIS THE SEASON DESIGNER SERIES PAPER 6"x 6" (15.2 x 15.2 cm) 153489 | pg: 31 (A-D) | <del>\$11.50</del> \$9.78

FOREVER GREENERY DESIGNER SERIES PAPER 152492 | pg: 148 (AC) | \$11.50-\$9.78